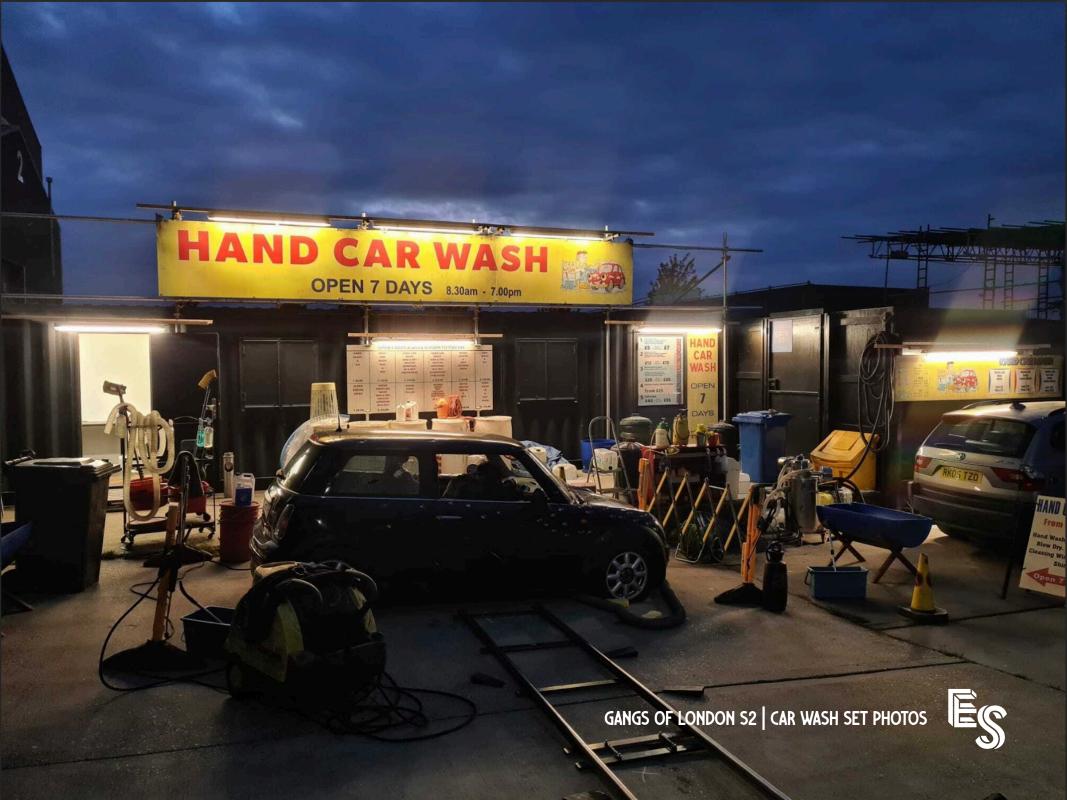

# VACANCIES

NO VACANCIES

A THOUSAND BLOWS | HAND PAINTED SIGNS

WILSEN 4.654

STATE OF THE

SOCIETY

BRITISH

ARTISTS