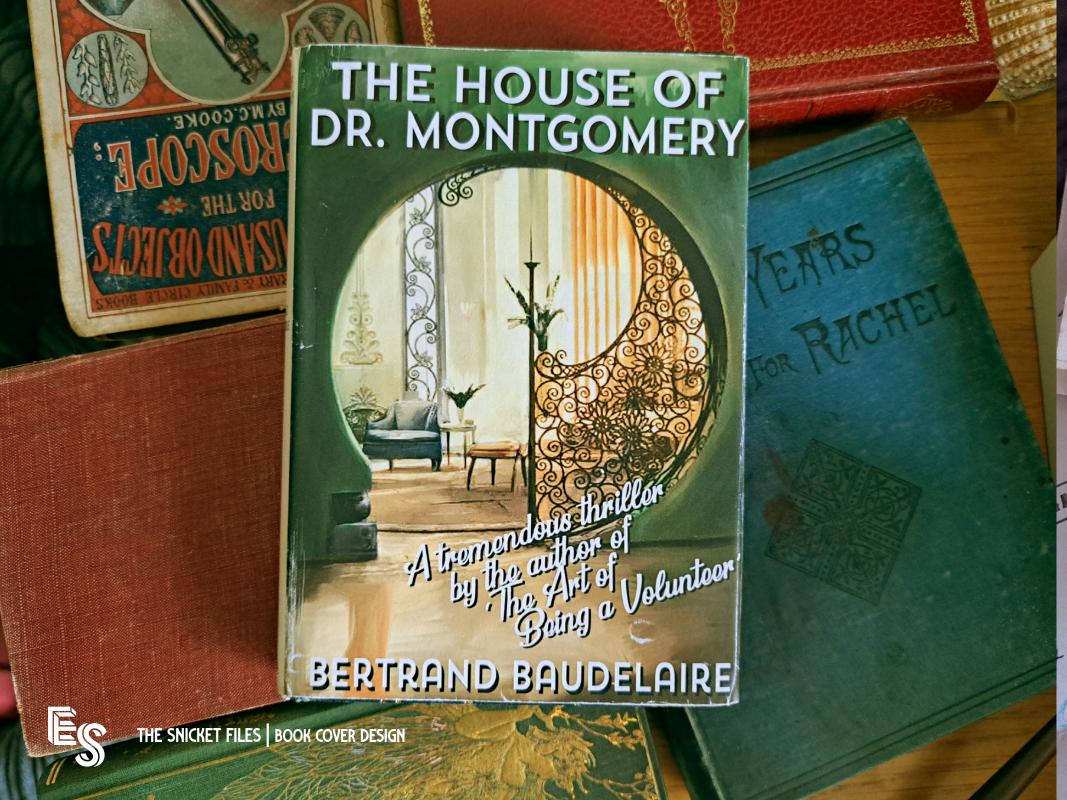

# VACANCIES

NO VACANCIES

A THOUSAND BLOWS | HAND PAINTED SIGNS

WILSEN 4.654

STATE OF THE

SOCIETY

BRITISH

ARTISTS