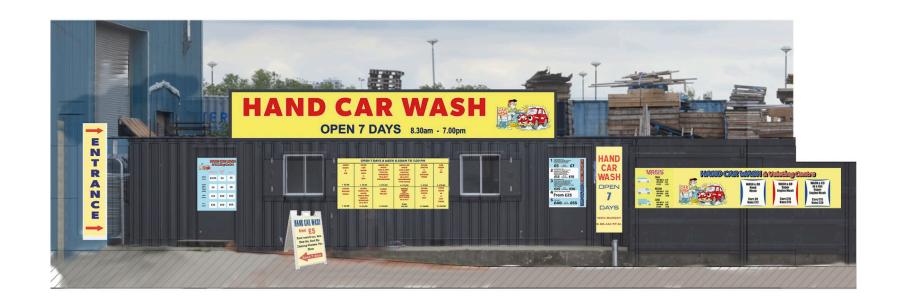

# VACANCIES

NO VACANCIES

A THOUSAND BLOWS | HAND PAINTED SIGNS

WILSEN 4.654

STATE OF THE

SOCIETY

BRITISH

ARTISTS