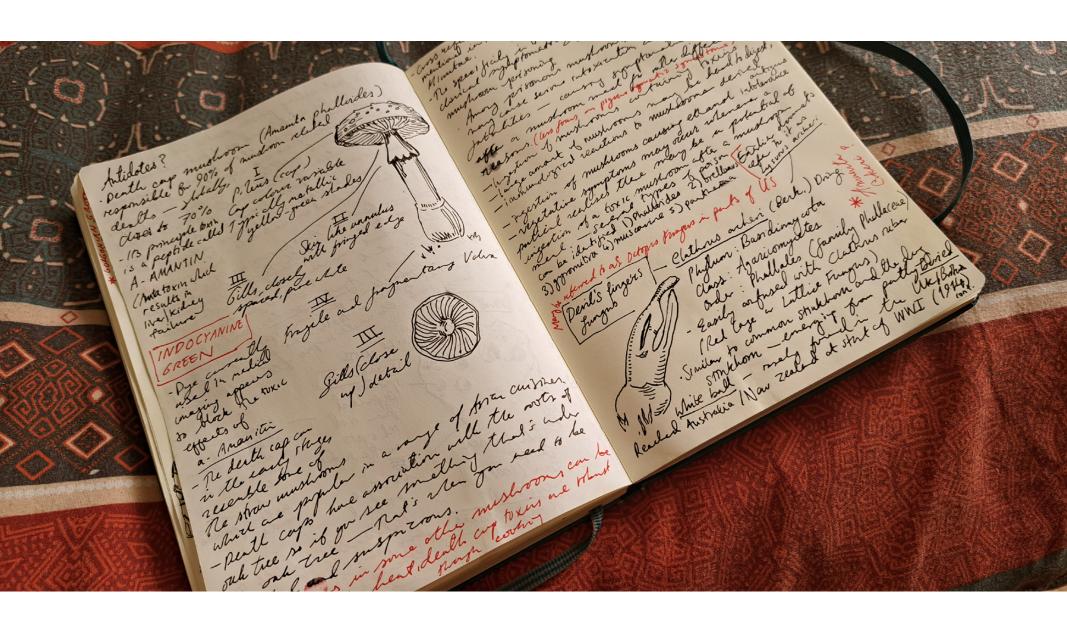

Grow Mushroom Mantral (pg. 72) (const.)

Lead of the property to Antwork Agentics, his appropriate to Antwork Agentics, hi The fast-acting prison makes the mushroom extremely volatile and as of publication of Grethis notel Carea 1984) there is knowns known continue are reports that cetain The located in proporquity to antibustle Aquities, his approprietal from of local settle can tenprainly postprio wathlike nomenciative, with roots in Grain Myrold as the activation of the dendly sporter-les this carical carer is found with Net is perhaps the buyder this is only temporary, all due to the ranty the entre mycological pet partien. of this spenes, thee is no known research took they place to find an auto dote. based in tradation? THE MEDUSOID MYCELIUM Hydrellen Perhii (Also kann as The Bleedy Tooth Fungs) seen to takity hydrellen mushroom in the unique conducire strategy of waxing and waring first a brief dermant cycle -> The myselium is be the closest omnon, must or within the nearly missble - Then a perpul periphates me family what are be found for observations Befores (class of Agariconycetes, tainly Bankerceae)

Befores (class of Agariconycetes, tainly Bankerceae)

Genus fruit spines or took - who projections that

Break spines or took - who projections that

A new fruit spines or took - who projections that

Took flowering into speckled stalks and caps of such an entense venom that it is phrale the grotto faceres as a quarantine. Studies of potential similar aexterial festion currents from the street stream push water. Ser life, mysellium spores and delons enticly man towards the reef where Ant Anwhistle Aquadin microscopic lie. Wet we are broking for is some his from vind et tree location of the entreme to le cense, - vill rel cypts for not bust Snee the destruction and capitalistic colleges wees probe of Awhestle Artics, nort records fill under The Veiled Lady bration is fort - in its day it was Technically edible but the fer laberingure d a renowed maine research pully agreting and advice celle and as the agreting VIND America bred a very finished anoght carried and med the hotiers of my day is a seed of any body went in frically of my my day is Trun (2008) effects currently 159 Korea (2010) construit aces whom Phullus indusiatus THE SNICKET FILES | MUSHROOM STUDY NOTEBOOK